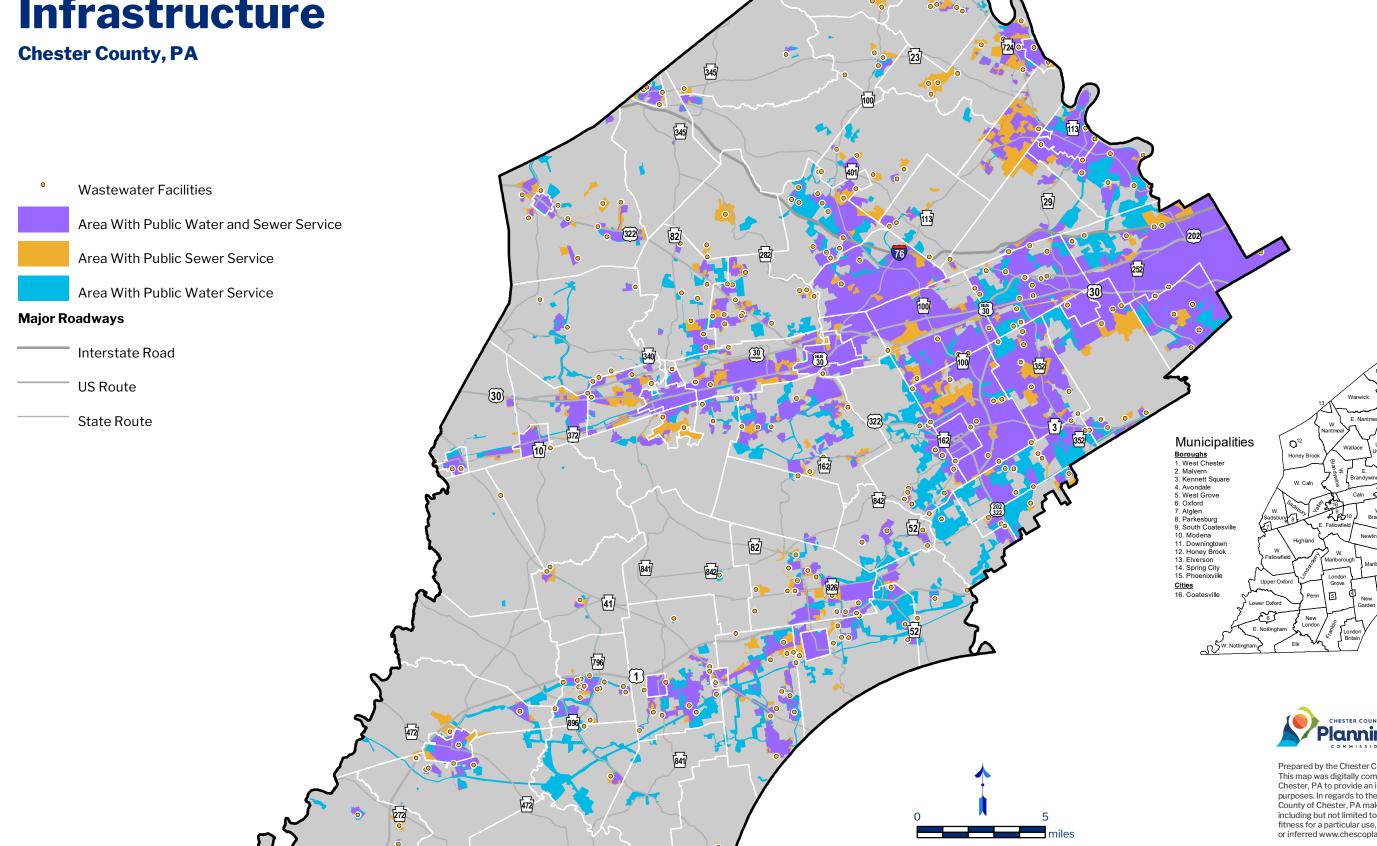

**Sewer and Water** Infrastructure

Date: 6/27/2018

1 inch = 4 miles ratio = 1:237,600 Prepared by the Chester County Planning Commission, 2017. This map was digitally compiled for internal use by the County of Chester, PA to provide an index to parcels and for other reference purposes. In regards to the information or data furnished herein, County of Chester, PA makes no representation of any kind, including but not limited to, the warranties of merchantability or fitness for a particular use, nor are any such warranties to be implied or inferred www.chescoplanning.org.